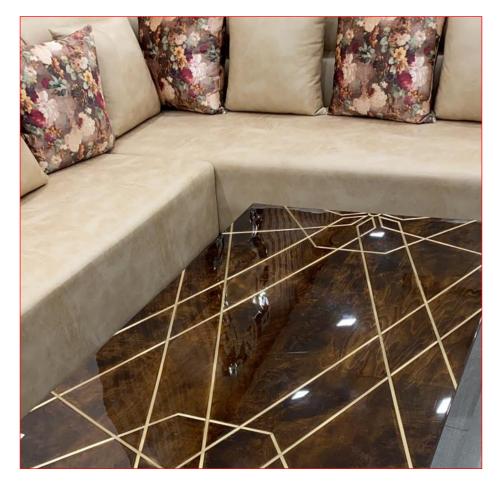

### **Coffee & Center Table**

Center Table is a perfect option to amplify the look of your drawing room. When all you need is a place where you can be at peace with a cup of coffee, you .

#### MARBLE Coffee & Center Table

Luxury Furniture Design Modern Coffee Table With Natural Marble Top ...

Luxury Design Modern Coffee Table With Marble Top, Grey Centre Table .