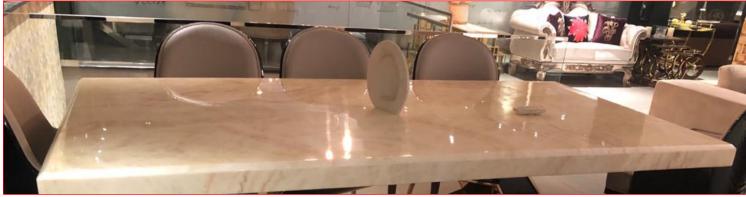

## **DININGS TABLES**

a room in which meals are eaten, as in a home or hotel, especially the room in which the major or more formal meals are eaten. Informal. the furniture usually used in a dining room and sometimes sold as a matching set, as a dining table, chairs, and sideboard; dining room suite: a sale on dining rooms.

### Marble Dining Table

A durable and longtime favorite, this marble is simple, unique and perfect for your dining table top. Much like marble and onyx, this popular material is both heavy and intricate, and works well in larger dining rooms