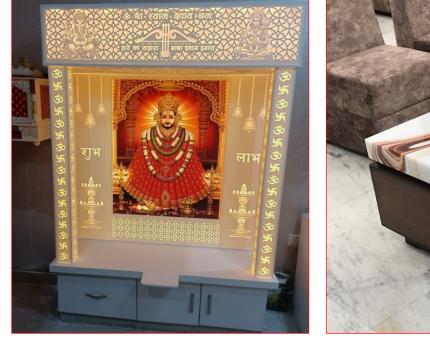

### **CORIAN TEMPLE**

Om Art and Craft are well-known for their expertise in the manufacture and installation of Corian mandirs, Corian temple wall panels, and Corian sheets with unique designs. Our team of experts has years of experience in this field, which has helped us develop creative ideas and solutions that are sure to meet your specific needs. From design to installation, we take care of everything so that you can focus on your temple's aesthetics and functionality.

### **3D IMAGES**

We make Art Work using Corian(Acrylic Solid Surface) material. These Art Works are customized we can make any image(any god, your own picture, or anything that ...