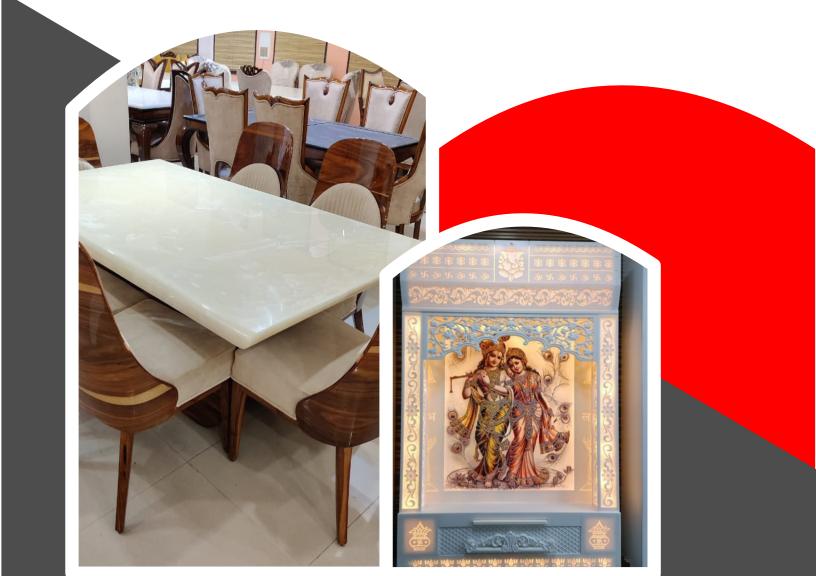

## **DININGS TABLES**

a room in which meals are eaten, as in a home or hotel, especially the room in which the major or more formal meals are eaten. Informal. the furniture usually used in a dining room and sometimes sold as a matching set, as a dining table, chairs, and sideboard; dining room suite: a sale on dining rooms.

### Marble Dining Table

A durable and longtime favorite, this marble is simple, unique and perfect for your dining table top. Much like marble and onyx, this popular material is both heavy and intricate, and works well in larger dining rooms

### **CORIAN TEMPLE**

Om Art and Craft are well-known for their expertise in the manufacture and installation of Corian mandirs, Corian temple wall panels, and Corian sheets with unique designs. Our team of experts has years of experience in this field, which has helped us develop creative ideas and solutions that are sure to meet your specific needs. From design to installation, we take care of everything so that you can focus on your temple's aesthetics and functionality.

### **3D IMAGES**

We make Art Work using Corian(Acrylic Solid Surface) material. These Art Works are customized we can make any image(any god, your own picture, or anything that ...