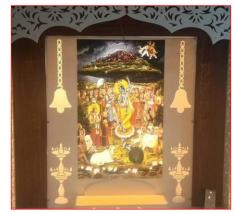

### **CORIAN TEMPLE**

Om Art and Craft are well-known for their expertise in the manufacture and installation of Corian mandirs, Corian temple wall panels, and Corian sheets with unique designs. Our team of experts has years of experience in this field, which has helped us develop creative ideas and solutions that are sure to meet your specific needs. From design to installation, we take care of everything so that you can focus on your temple's aesthetics and functionality.