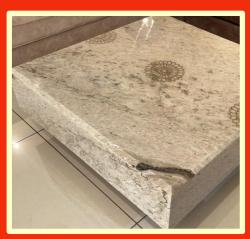

### **Artificial Onyx Marble**

Artificial onax is good for table tops, celling, walls, vanity etc. Marble table tops are represented in many natural colors, as well as designed in a contemporary, modern, traditional, ornate & antique style. We provide White Marble Dining Table that is authentically designed with inlay art work.

### Marble Dining Table

A durable and longtime favorite, this marble is simple, unique and perfect for your dining table top. Much like marble and onyx, this popular material is both heavy and intricate, and works well in larger dining rooms