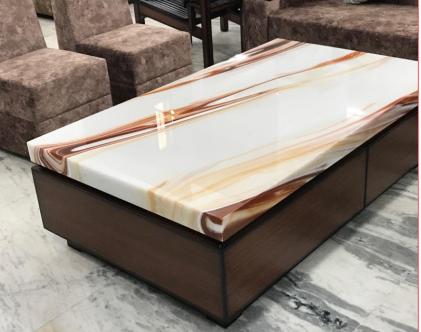

### **Coffee & Center Table**

Center Table is a perfect option to amplify the look of your drawing room. When all you need is a place where you can be at peace with a cup of coffee, you .

#### MARBLE Coffee & Center Table

Luxury Furniture Design Modern Coffee Table With Natural Marble Top ...

Luxury Design Modern Coffee Table With Marble Top, Grey Centre Table .