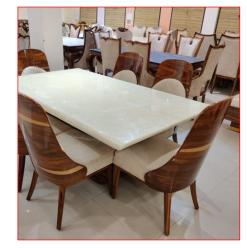

## **DININGS TABLES**

a room in which meals are eaten, as in a home or hotel, especially the room in which the major or more formal meals are eaten. Informal. the furniture usually used in a dining room and sometimes sold as a matching set, as a dining table, chairs, and sideboard; dining room suite: a sale on dining rooms.

### Marble Dining Table

A durable and longtime favorite, this marble is simple, unique and perfect for your dining table top. Much like marble and onyx, this popular material is both heavy and intricate, and works well in larger dining rooms